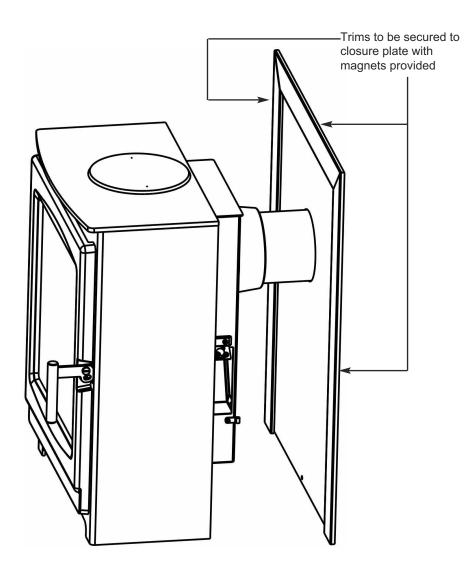

## Portway Luxima Closure Plate Trim Kit Installation Instructions

The closure plate trim kit is sized for suitablility for use with either the closure plate as supplied or a cut down version of the closure plate. The trims can therefore be cut down to suit the installation being undertaken, in line with re-sizing of the closure plate. 3 off trims are provided, a L/H, R/H and Top Trim, they are fixed to the closure plate to hide the sealing tape / fixing screws as shown below in figure 1. Closure plate trims are supplied with a protective film that should be removed prior to installation and hence will provide a level of protection to the trims whilst being cut down if required.