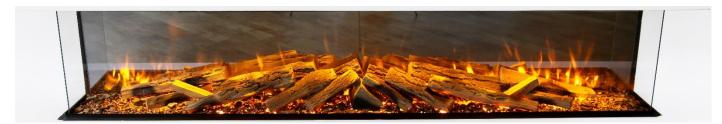

out of the logs is completely customisable and can be arranged as desired however, please see steps 1 - 21 below for our recommendation.





Add the large chips either side of **Log A** ensuring the chips are spread evenly. \*Retain a small quantity (minimum half a bag) to be used later in **Step 20**.















## Finishing Touches...



Carefully add the "Small wood chips" **(19)** around the edges of the fuel bed.

**Note: -** Take extra care to minimise dropping any of the chipping in the gap / Glass retaining channel at the front of the fire.





Now add a few extra pieces of the large wood chip on top of the small wood chips. This helps to create a more natural finish.





Clear the glass retaining channel of any 'Chippings' that may have dropped in. Re-install the glass...



... sit back and **marvel** at your creation!

#### All Done!

#### SHARE IT!

Go on, its time to brag! We'd love to see your masterpiece. Share it on social media. Don't forget to use the hashtags







BFM Europe Ltd Trentham Lakes Stoke-on-Trent ST4 4TJ

Tel: 01782 339 000 Email: sales@bfm-europe.com <u>www.celsielectrifires.co.uk</u>