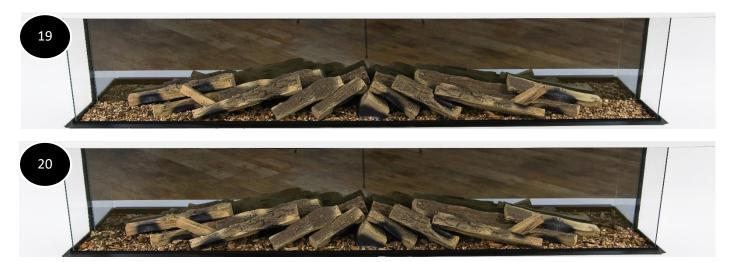

## Finishing Touches...

Carefully add the "Small wood chips" **(19)** around the edges of the fuel bed.

**Note: -** Take extra care to minimise dropping any of the chipping in the gap / Glass retaining channel at the front of the fire.

Now add a few extra pieces of the large wood chip on top of the small wood chips. This helps to create a more natural finish.

Clear the glass retaining channel of any 'Chippings' that may have dropped in. Re-install the glass...