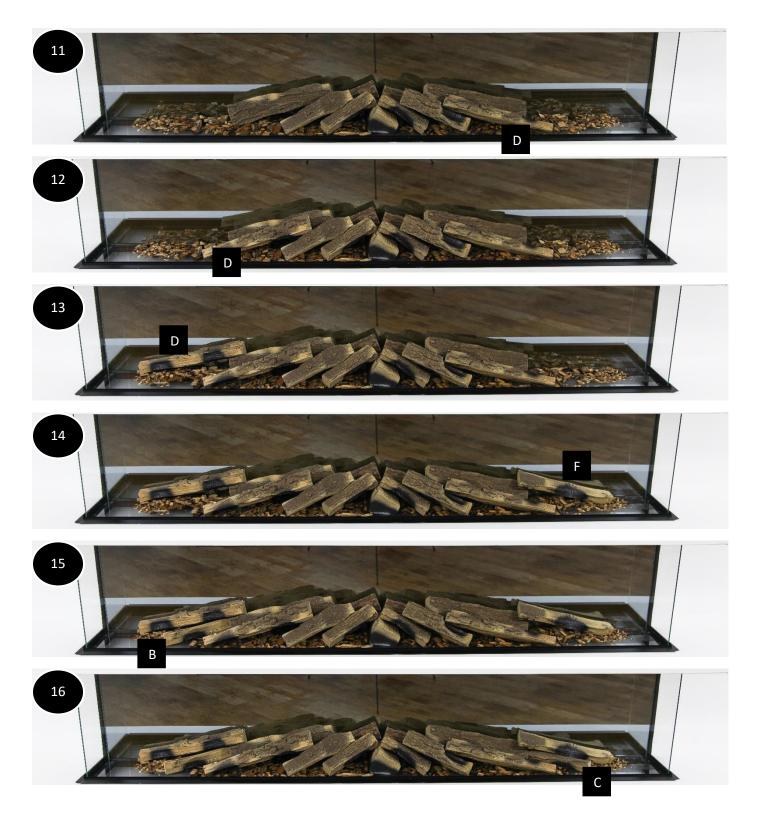

## Suggested Log Layout

As previously mentioned, the layout of the logs is completely customisable and can be arranged as desired however, please see steps 1 - 21 below for our recommendation.

Add the large chips either side of **Log A** ensuring the chips are spread evenly. \*Retain a small quantity (minimum half a bag) to be used later in **Step 20**.