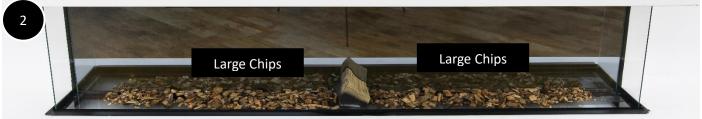

## Suggested Log Layout

As previously mentioned, the layout of the logs is completely customisable and can be arranged as desired however, please see steps 1 - 21 below for our recommendation.

Add the large chips either side of **Log A** ensuring the chips are spread evenly. \*Retain a small quantity (minimum half a bag) to be used later in **Step 20**.