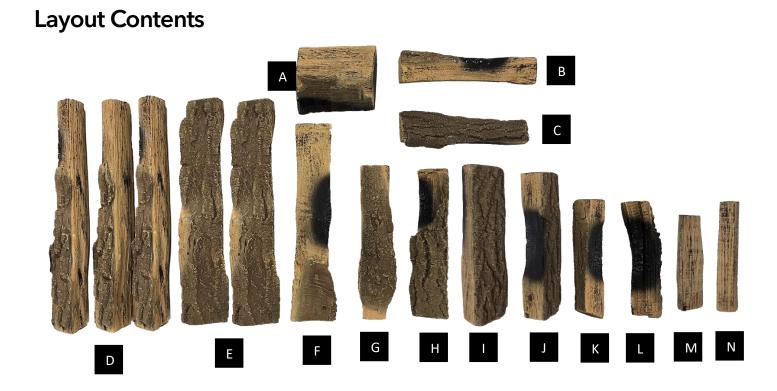

## Suggested Log Layout

As previously mentioned, the layout of the logs is completely customisable and can be arranged as desired however, please see steps 1 - 21 below for our recommendation.

Add the large chips either side of **Log A** ensuring the chips are spread evenly. \*Retain a small quantity (minimum half a bag) to be used later in **Step 20**.