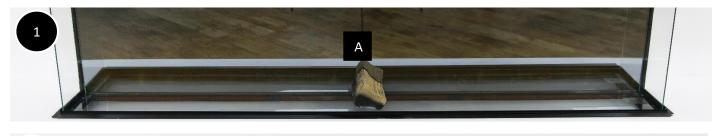

## Suggested Log Layout

As previously mentioned, the layout of the logs is completely customisable and can be arranged as desired however, please see steps 1 - 21 below for our recommendation.

Add the large chips either side of **Log A** ensuring the chips are spread evenly. \*Retain a small quantity (minimum half a bag) to be used later in **Step 20**.