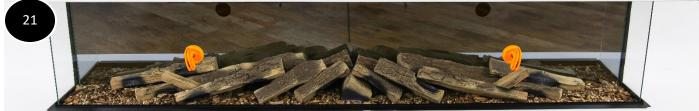

Now add a few extra pieces of the large wood chip on top of the small wood chips. This helps to create a more natural finish.

Clear the glass retaining channel of any 'Chippings' that may have dropped in. Re-install the glass...