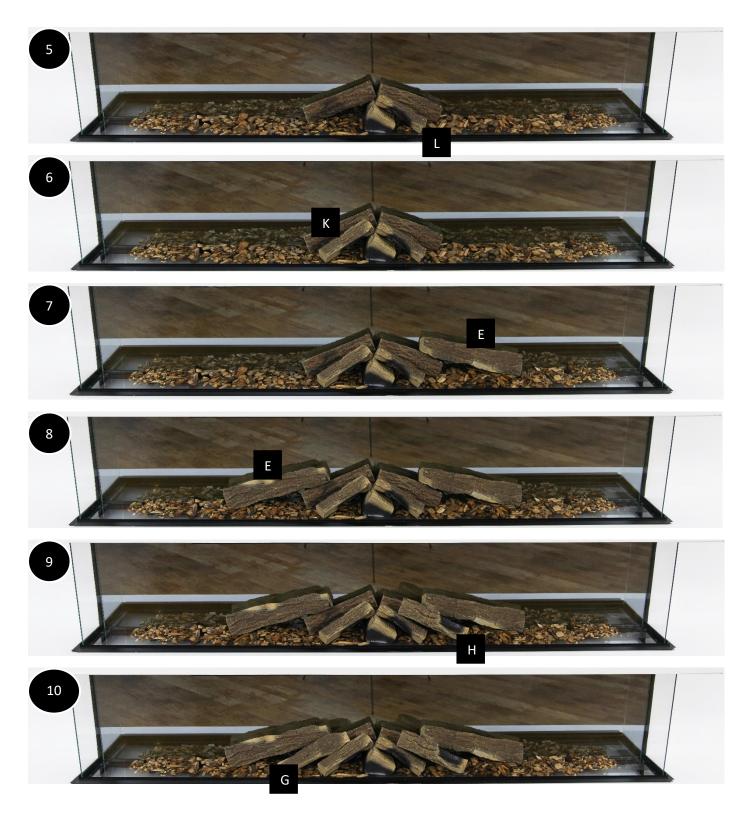

## Suggested Log Layout

As previously mentioned, the layout of the logs is completely customisable and can be arranged as desired however, please see steps 1 - 21 below for our recommendation.

Add the large chips either side of **Log A** ensuring the chips are spread evenly. \*Retain a small quantity (minimum half a bag) to be used later in **Step 20**.