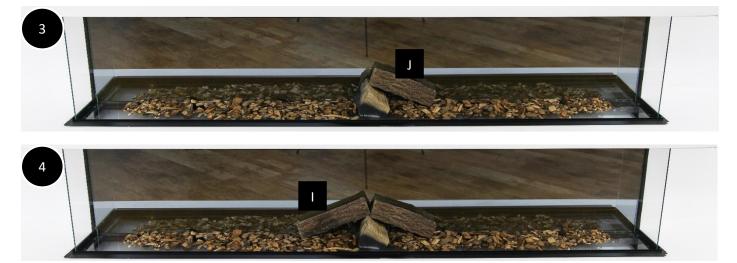

## Suggested Log Layout

As previously mentioned, the layout of the logs is completely customisable and can be arranged as desired however, please see steps 1 - 21 below for our recommendation.

Add the large chips either side of **Log A** ensuring the chips are spread evenly. \*Retain a small quantity (minimum half a bag) to be used later in **Step 20**.