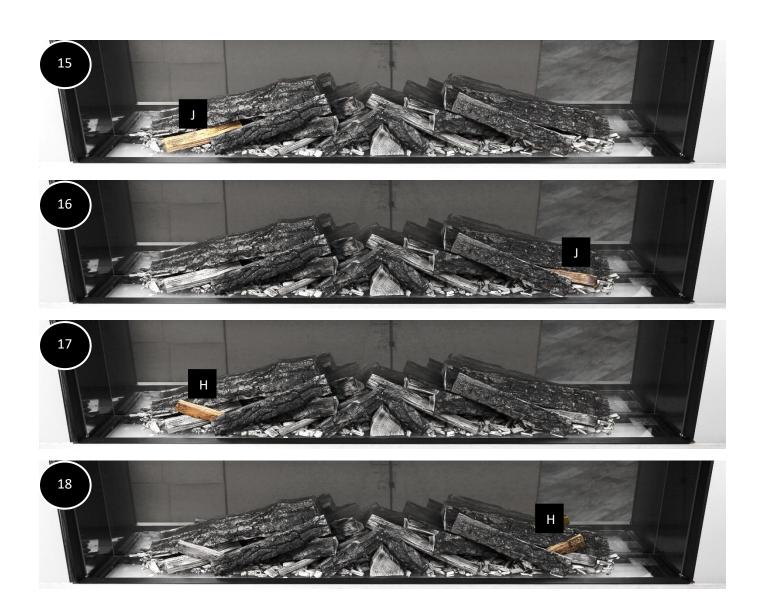

# Finishing Touches...

Carefully add the "Small wood chips" (19) around the edges of the fuel bed.

**Note: -** Take extra care to minimise dropping any of the chipping in the gap / Glass retaining channel at the front of the fire.

Now add a few extra pieces of the large wood chip on top of the small wood chips. This helps to create a more natural finish.

Clear the glass retaining channel of any 'Chippings' that may have dropped in. Re-install the glass...