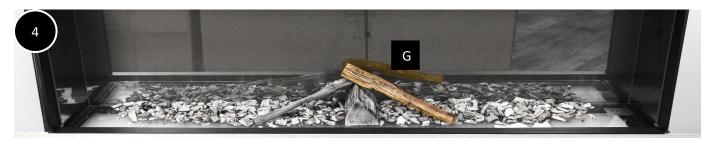

# **Suggested Log Layout**

As previously mentioned, the layout of the logs is completely customisable and can be arranged as desired however, please see steps 1 - 21 below for our suggestion.

Position Log A in the centre of the fuel bed. Make sure it is pushed back close to the rear screen.