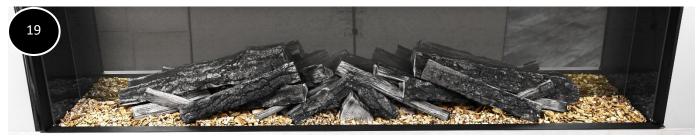

Now add a few extra pieces of the large wood chip on top of the small wood chips. This helps to create a more natural finish.

Clear the glass retaining channel of any 'Chippings' that may have dropped in. Re-install the glass...