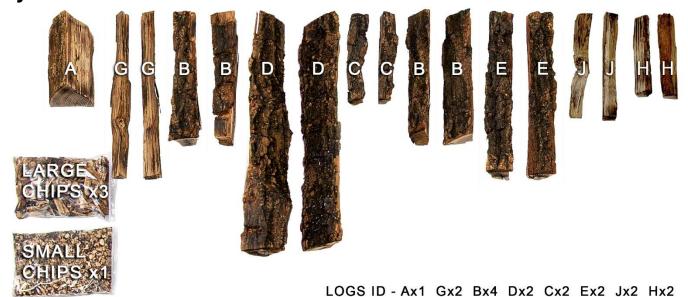

# **Suggested Log Layout**

As previously mentioned, the layout of the logs is completely customisable and can be arranged as desired however, please see steps 1 - 21 below for our suggestion.

Position Log A in the centre of the fuel bed. Make sure it is pushed back close to the rear screen.