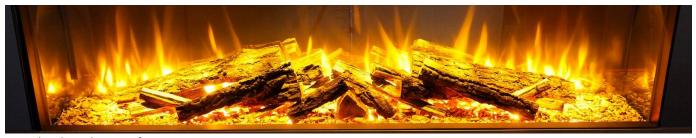

1 - 21 below for our suggestion.



Position Log A in the centre of the fuel bed. Make sure it is pushed back close to the rear screen.



Add the large chips either side of **Log A** ensuring the chips are spread evenly. \*Retain a small quantity (minimum half a bag) to be used later in **Step 20.** 



















# Finishing Touches...



Carefully add the "Small wood chips" (19) around the edges of the fuel bed.

**Note: -** Take extra care to minimise dropping any of the chipping in the gap / Glass retaining channel at the front of the fire.







Now add a few extra pieces of the large wood chip on top of the small wood chips. This helps to create a more natural finish.



Clear the glass retaining channel of any 'Chippings' that may have dropped in. Re-install the glass...





... sit back and **marvel** at your creation!

## All Done!

#### **SHARE IT!**

Go on, its time to brag! We'd love to see your masterpiece. Share it on social media. Don't forget to use the hashtags

#Flavelproflame #myFlavelelectric **#Flavelfires** 











BFM Europe Ltd Trentham Lakes Stoke-on-Trent ST4 4TJ

Tel: 01782 339 000 Email: sales@bfm-europe.com

1167-1045128 - 01