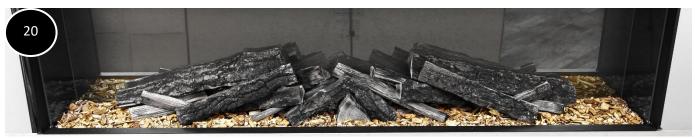

Now add a few extra pieces of the large wood chip on top of the small wood chips. This helps to create a more natural finish.

Clear the glass retaining channel of any 'Chippings' that may have dropped in. Re-install the glass...