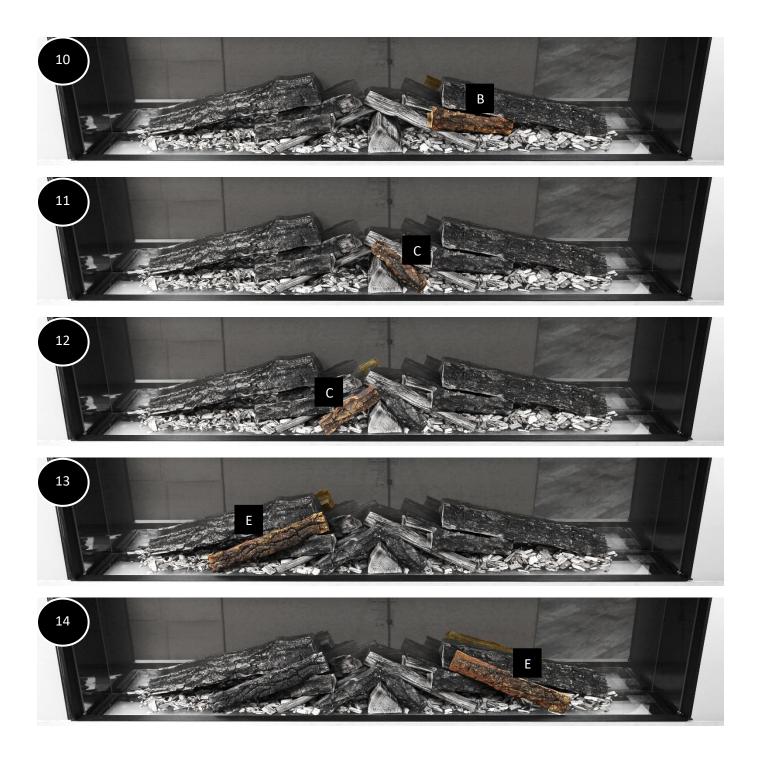

Add the large chips either side of **Log A** ensuring the chips are spread evenly. \*Retain a small quantity (minimum half a bag) to be used later in **Step 20.** 

# Finishing Touches...

Carefully add the "Small wood chips" (19) around the edges of the fuel bed.

**Note: -** Take extra care to minimise dropping any of the chipping in the gap / Glass retaining channel at the front of the fire.