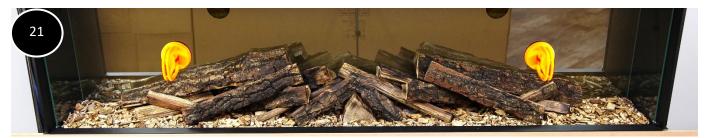

, the layout of the logs is completely customisable and can be arranged as desired however, please see steps 1 - 21 below for our suggestion.



Position Log A in the centre of the fuel bed. Make sure it is pushed back close to the rear screen.



Add the large chips either side of **Log A** ensuring the chips are spread evenly. \*Retain a small quantity (minimum half a bag) to be used later in **Step 20.** 



















# Finishing Touches...



Carefully add the "Small wood chips" (19) around the edges of the fuel bed.

**Note: -** Take extra care to minimise dropping any of the chipping in the gap / Glass retaining channel at the front of the fire.







Now add a few extra pieces of the large wood chip on top of the small wood chips. This helps to create a more natural finish.



Clear the glass retaining channel of any 'Chippings' that may have dropped in. Re-install the glass...





... sit back and **marvel** at your creation!

## All Done!

#### **SHARE IT!**

Go on, its time to brag! We'd love to see your masterpiece. Share it on social media. Don't forget to use the hashtags

#Flavelproflame #myFlavelelectric **#Flavelfires** 











BFM Europe Ltd Trentham Lakes Stoke-on-Trent ST4 4TJ

Tel: 01782 339 000 Email: sales@bfm-europe.com

1167-1045128 - 01