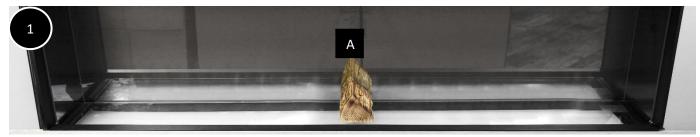

Add the large chips either side of **Log A** ensuring the chips are spread evenly. \*Retain a small quantity (minimum half a bag) to be used later in **Step 20.** 