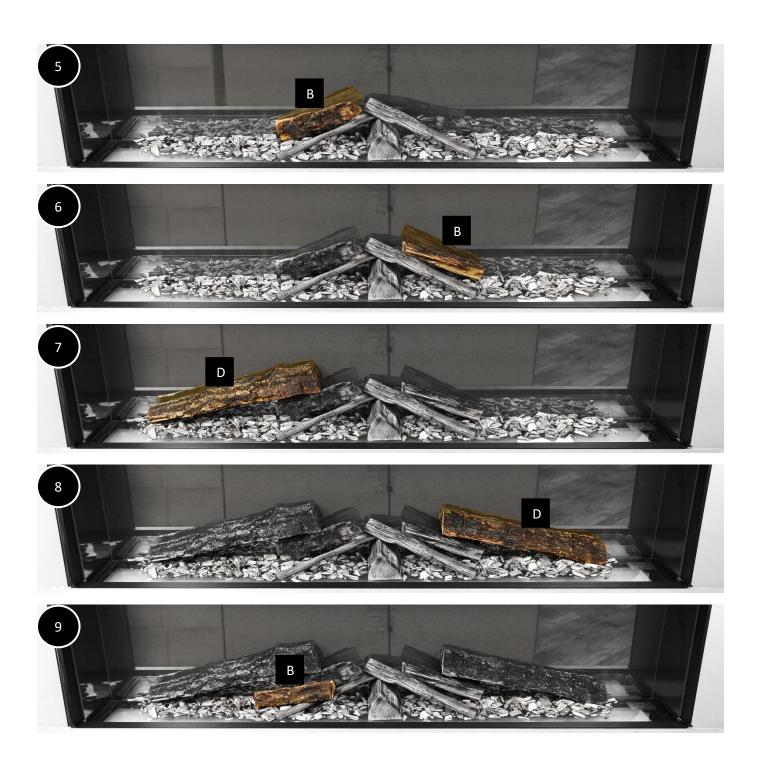

# **Suggested Log Layout**

As previously mentioned, the layout of the logs is completely customisable and can be arranged as desired however, please see steps 1 - 21 below for our suggestion.

Position Log A in the centre of the fuel bed. Make sure it is pushed back close to the rear screen.

Add the large chips either side of **Log A** ensuring the chips are spread evenly. \*Retain a small quantity (minimum half a bag) to be used later in **Step 20.** 