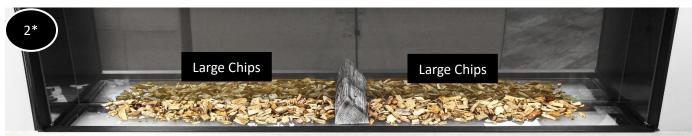

# Finishing Touches...

Carefully add the "Small wood chips" (19) around the edges of the fuel bed.

**Note: -** Take extra care to minimise dropping any of the chipping in the gap / Glass retaining channel at the front of the fire.