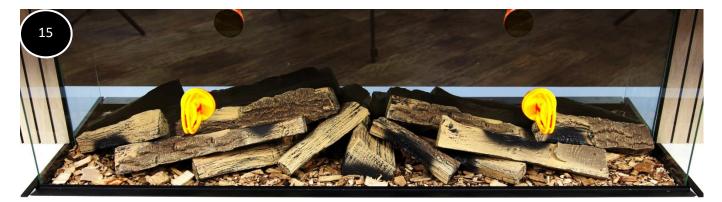

Now add a few extra pieces of the large wood chip on top of the small wood chips. This helps to create a more natural finish.

Clear the glass retaining channel of any 'Chippings' that may have dropped in. Re-install the glass...

... sit back and **marvel** at your creation!