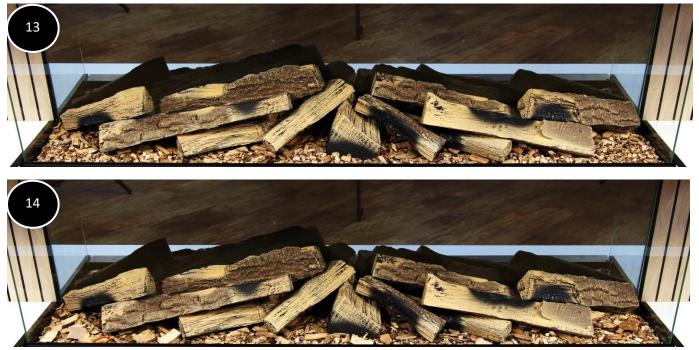

### Finishing Touches...

Carefully add the "Small wood chips" **(13)** around the edges of the fuel bed.

**Note: -** Take extra care to minimise dropping any of the chipping in the gap / Glass retaining channel at the front of the fire.

Now add a few extra pieces of the large wood chip on top of the small wood chips. This helps to create a more natural finish.

Clear the glass retaining channel of any 'Chippings' that may have dropped in. Re-install the glass...