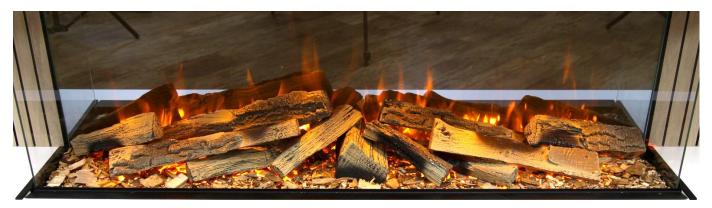

out of the logs is completely customisable and can be arranged as desired however, please see steps 1 - 15 below for our recommendation.



Add the large chips either side of **Log A** ensuring the chips are spread evenly. \*Retain a small quantity (minimum half a bag) to be used later in **Step 14.** 















### Finishing Touches...



Carefully add the "Small wood chips" **(13)** around the edges of the fuel bed.

**Note: -** Take extra care to minimise dropping any of the chipping in the gap / Glass retaining channel at the front of the fire.





Now add a few extra pieces of the large wood chip on top of the small wood chips. This helps to create a more natural finish.





Clear the glass retaining channel of any 'Chippings' that may have dropped in. Re-install the glass...



... sit back and **marvel** at your creation!

### All Done!

#### SHARE IT!

Go on, its time to brag! We'd love to see your masterpiece. Share it on social media. Don't forget to use the hashtags









BFM Europe Ltd Trentham Lakes Stoke-on-Trent ST4 4TJ

Tel: 01782 339 000 Email: sales@bfm-europe.com www.celsielectrifires.co.uk