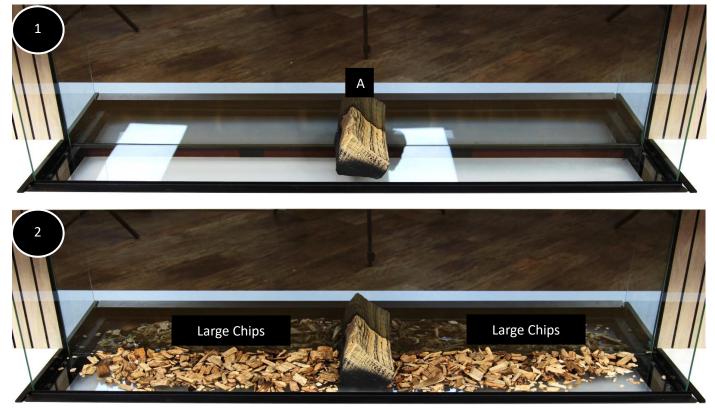

## Suggested Log Layout

As previously mentioned, the layout of the logs is completely customisable and can be arranged as desired however, please see steps 1 - 15 below for our recommendation.

Add the large chips either side of **Log A** ensuring the chips are spread evenly. \*Retain a small quantity (minimum half a bag) to be used later in **Step 14.** 