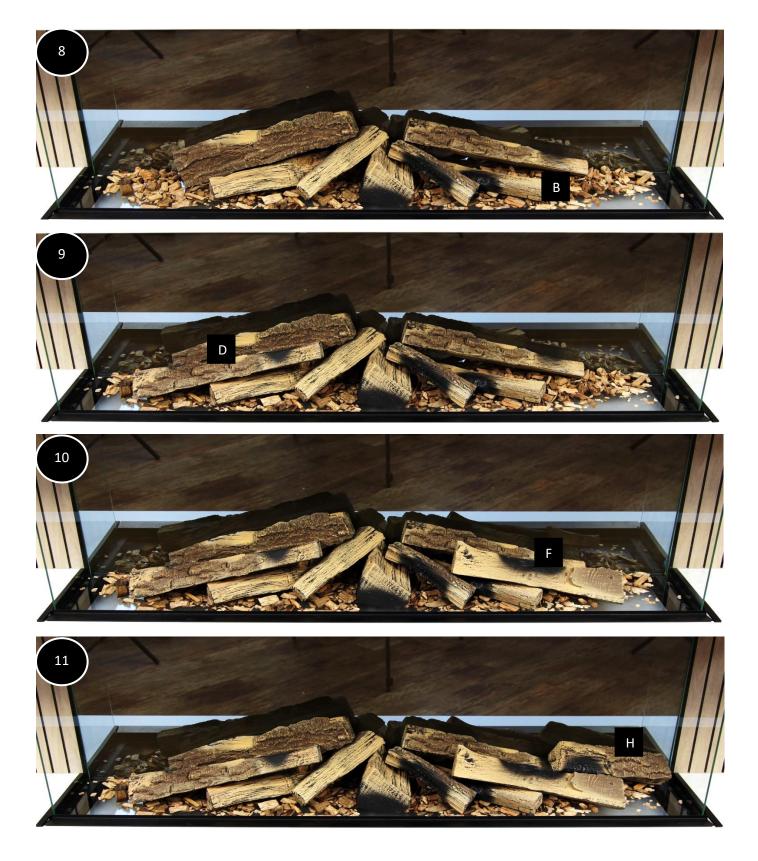

## Suggested Log Layout

As previously mentioned, the layout of the logs is completely customisable and can be arranged as desired however, please see steps 1 - 15 below for our recommendation.

Add the large chips either side of **Log A** ensuring the chips are spread evenly. \*Retain a small quantity (minimum half a bag) to be used later in **Step 14.** 