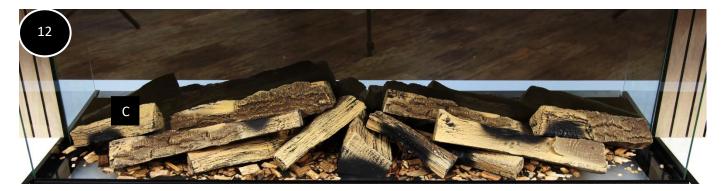

### Finishing Touches...

Carefully add the "Small wood chips" **(13)** around the edges of the fuel bed.

**Note: -** Take extra care to minimise dropping any of the chipping in the gap / Glass retaining channel at the front of the fire.

Now add a few extra pieces of the large wood chip on top of the small wood chips. This helps to create a more natural finish.

Clear the glass retaining channel of any 'Chippings' that may have dropped in. Re-install the glass...