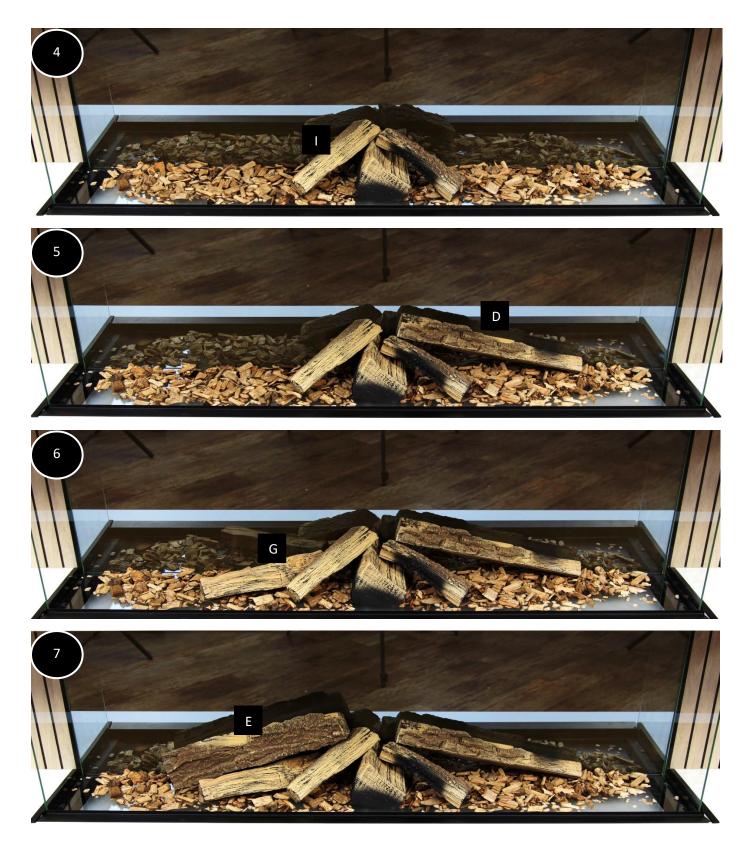

Now add a few extra pieces of the large wood chip on top of the small wood chips. This helps to create a more natural finish.

Clear the glass retaining channel of any 'Chippings' that may have dropped in. Re-install the glass...