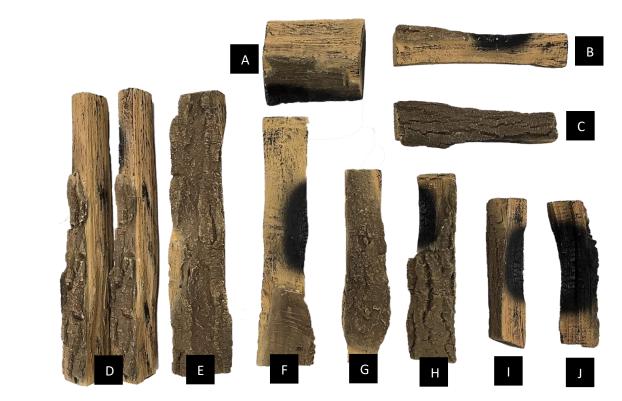

## Suggested Log Layout

As previously mentioned, the layout of the logs is completely customisable and can be arranged as desired however, please see steps 1 - 15 below for our recommendation.

Add the large chips either side of **Log A** ensuring the chips are spread evenly. \*Retain a small quantity (minimum half a bag) to be used later in **Step 14.** 