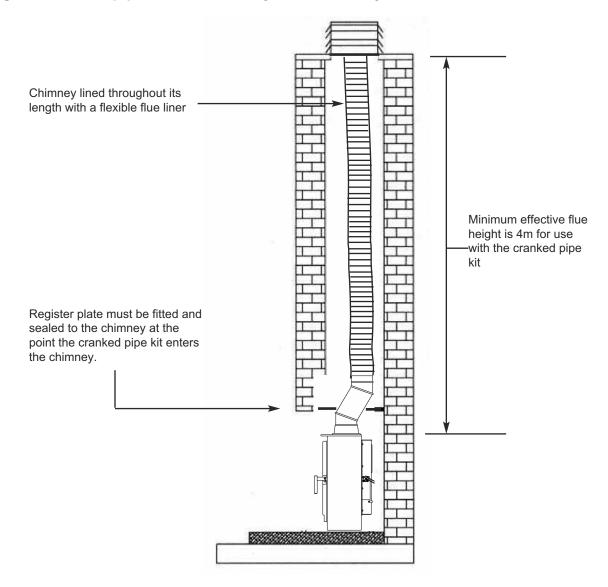

#### Fig. 1 - Cranked pipe flue kit into fully lined chimney

## Fig. 2 - Cranked pipe flue kit into fully lined chimney - detailed requirements

IMPORTANT NOTE : INSTALLATION OF THE CRANKED PIPE KIT IS SUBJECT TO THESE INSTRUCTIONS BEING STRICTLY ADHERED TO AND TO COMPLETION OF A SATISFACTORY SPILLAGE TEST AS DETAILED IN THE MAIN INSTRUCTION MANUAL.

DO NOT PROCEED WITH COMMISSIONING THE STOVE UNLESS ALL REQUIREMENTS FOR INSTALLATION OF THIS KIT ARE MET.

Page 2 of 6