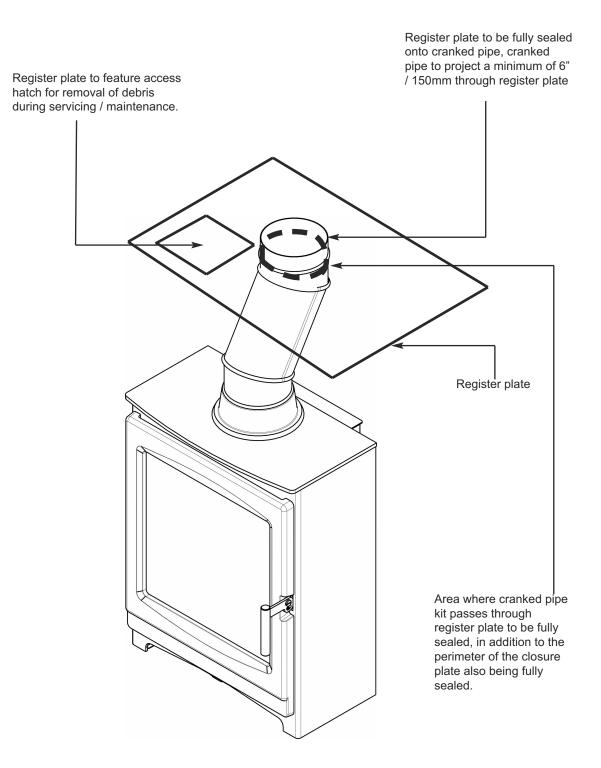

# Fig. 6 Cranked pipe flue kit into un-lined chimney with linerless flue kit - detailed requirements.

IMPORTANT NOTE : INSTALLATION OF THE CRANKED PIPE AND LINERLESS FLUE KIT IS SUBJECT TO THESE INSTRUCTIONS BEING STRICTLY ADHERED TO AND TO COMPLETION OF A SATISFACTORY SPILLAGE TEST AS DETAILED IN THE MAIN INSTRUCTION MANUAL.

THE LINERLESS FLUE KIT SET-UP IS NOT SUITABLE FOR CHIMNEYS WHOSE HEIGHT EXCEEDS 10 METRES ON AN EXTERNAL CHIMNEY AND 12 METRES ON AN INTERNAL CHIMNEY.

DO NOT PROCEED WITH COMMISSIONING THE STOVE UNLESS ALL REQUIREMENTS FOR INSTALLATION OF THIS KIT ARE MET.