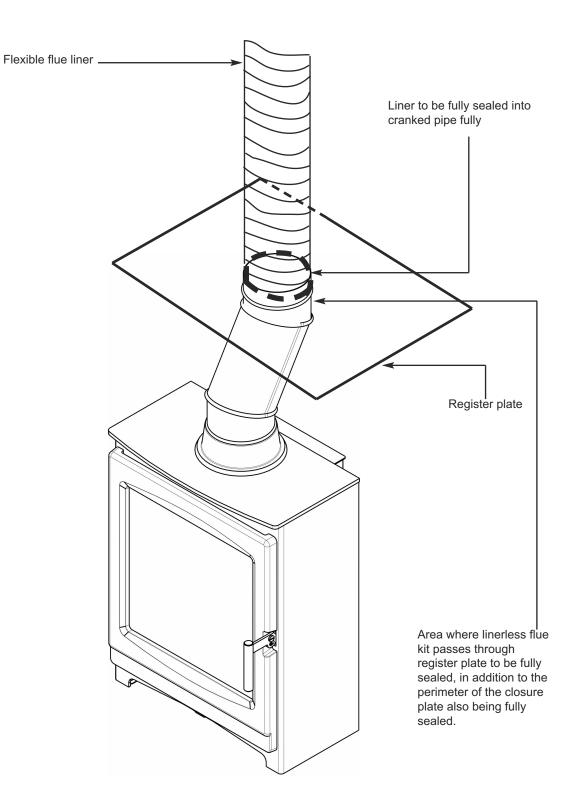

## Fig. 2 - Cranked pipe flue kit into fully lined chimney - detailed requirements

IMPORTANT NOTE : INSTALLATION OF THE CRANKED PIPE KIT IS SUBJECT TO THESE INSTRUCTIONS BEING STRICTLY ADHERED TO AND TO COMPLETION OF A SATISFACTORY SPILLAGE TEST AS DETAILED IN THE MAIN INSTRUCTION MANUAL.

DO NOT PROCEED WITH COMMISSIONING THE STOVE UNLESS ALL REQUIREMENTS FOR INSTALLATION OF THIS KIT ARE MET.

Page 2 of 6