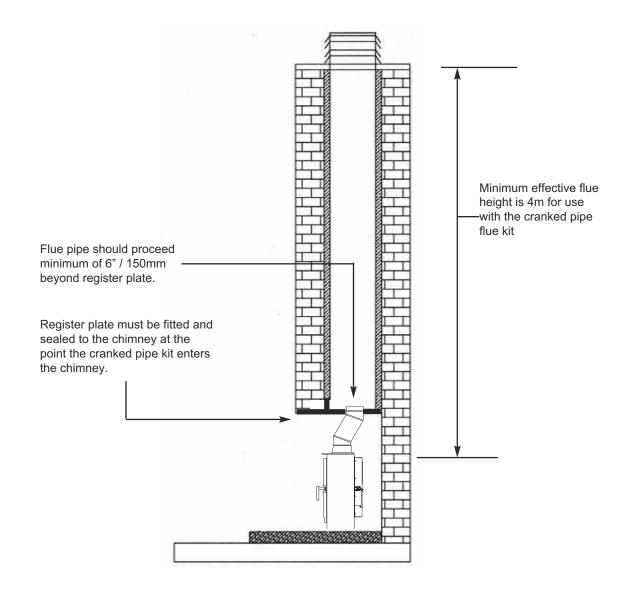

## Fig. 5 - Cranked pipe flue kit into un-lined chimney with linerless flue kit

IMPORTANT NOTE : INSTALLATION OF THE CRANKED PIPE AND LINERLESS FLUE KIT IS SUBJECT TO THESE INSTRUCTIONS BEING STRICTLY ADHERED TO AND TO COMPLETION OF A SATISFACTORY SPILLAGE TEST AS DETAILED IN THE MAIN INSTRUCTION MANUAL.

THE LINERLESS FLUE KIT SET-UP IS NOT SUITABLE FOR CHIMNEYS WHOSE HEIGHT EXCEEDS 10 METRES ON AN EXTERNAL CHIMNEY AND 12 METRES ON AN INTERNAL CHIMNEY.

DO NOT PROCEED WITH COMMISSIONING THE STOVE UNLESS ALL REQUIREMENTS FOR INSTALLATION OF THIS KIT ARE MET.

# Fig. 6 Cranked pipe flue kit into un-lined chimney with linerless flue kit - detailed requirements.

IMPORTANT NOTE : INSTALLATION OF THE CRANKED PIPE AND LINERLESS FLUE KIT IS SUBJECT TO THESE INSTRUCTIONS BEING STRICTLY ADHERED TO AND TO COMPLETION OF A SATISFACTORY SPILLAGE TEST AS DETAILED IN THE MAIN INSTRUCTION MANUAL.