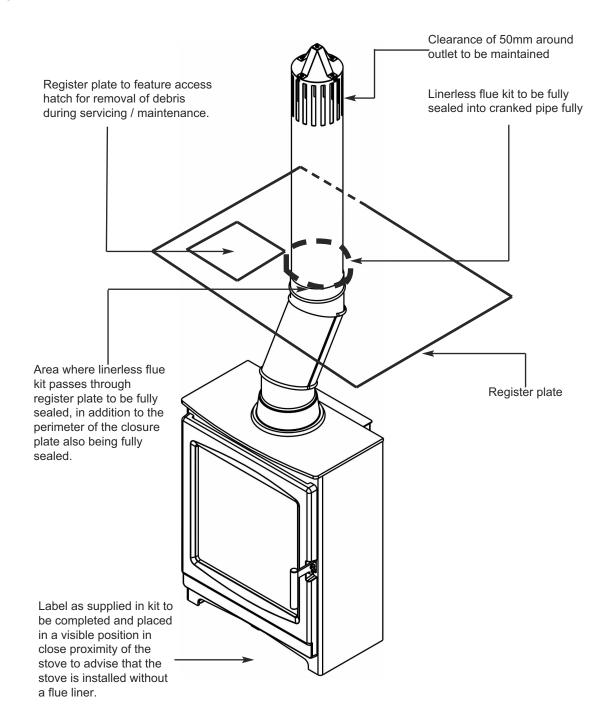

# Fig. 6 Cranked pipe flue kit into un-lined chimney with linerless flue kit - detailed requirements.

IMPORTANT NOTE : INSTALLATION OF THE CRANKED PIPE AND LINERLESS FLUE KIT IS SUBJECT TO THESE INSTRUCTIONS BEING STRICTLY ADHERED TO AND TO COMPLETION OF A SATISFACTORY SPILLAGE TEST AS DETAILED IN THE MAIN INSTRUCTION MANUAL.

THE LINERLESS FLUE KIT SET-UP IS NOT SUITABLE FOR CHIMNEYS WHOSE HEIGHT EXCEEDS 10 METRES ON AN EXTERNAL CHIMNEY AND 12 METRES ON AN INTERNAL CHIMNEY.

DO NOT PROCEED WITH COMMISSIONING THE STOVE UNLESS ALL REQUIREMENTS FOR INSTALLATION OF THIS KIT ARE MET.