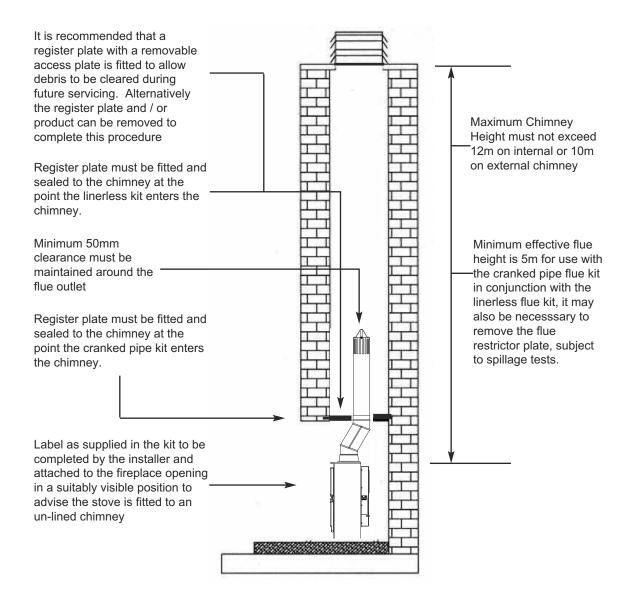

## Fig. 5 - Cranked pipe flue kit into un-lined chimney with linerless flue kit

IMPORTANT NOTE : INSTALLATION OF THE CRANKED PIPE AND LINERLESS FLUE KIT IS SUBJECT TO THESE INSTRUCTIONS BEING STRICTLY ADHERED TO AND TO COMPLETION OF A SATISFACTORY SPILLAGE TEST AS DETAILED IN THE MAIN INSTRUCTION MANUAL.

THE LINERLESS FLUE KIT SET-UP IS NOT SUITABLE FOR CHIMNEYS WHOSE HEIGHT EXCEEDS 10 METRES ON AN EXTERNAL CHIMNEY AND 12 METRES ON AN INTERNAL CHIMNEY.

DO NOT PROCEED WITH COMMISSIONING THE STOVE UNLESS ALL REQUIREMENTS FOR INSTALLATION OF THIS KIT ARE MET.